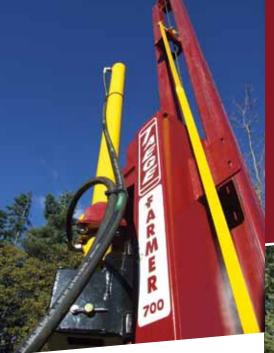

## **Taege Post Drivers**

- Heavy duty frame twin box with 6mm steel
- Multi spool control banks
- Monkey/hammer ram with 50mm shaft
- Wooden post/spike cap

Full complement of optional upgrades available to suit your individual requirements including:

- Side shift options up to 600mm
- 4m mast or 4.6m flip top
- Hydraulic spike turner
- End shift
- Augers
- Up to 13mm rope
- Adjustable legs
- Side mount set up

A Ground Breaking Company Since 1923

www.taege.com

## Monkey weights

Options available from 500lbs (230kg) – 1000lbs (454kg)

**Post Drivers** 

Farmer, Superstriker and Contractor series

Side shifts with heavy duty options available

Optional spike with hydraulic retraction and hydraulic spike turner.