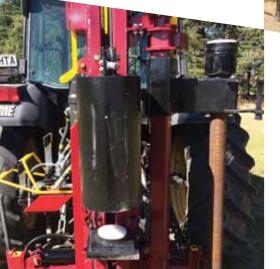

## Monkey weights

Options available from 500lbs (230kg) – 1000lbs (454kg)

**Post Drivers** 

Farmer, Superstriker and Contractor series

Side shifts with heavy duty options available

Optional spike with hydraulic retraction and hydraulic spike turner.