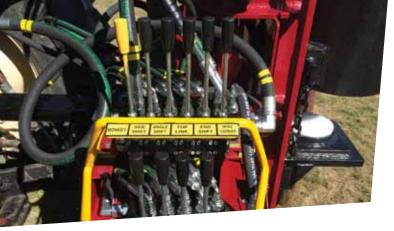

## **Taege Post Drivers**

- Heavy duty frame twin box with 6mm steel
- Multi spool control banks
- Monkey/hammer ram with 50mm shaft
- Wooden post/spike cap

Full complement of optional upgrades available to suit your individual requirements including:

- Side shift options up to 600mm
- 4m mast or 4.6m flip top
- Hydraulic spike turner
- End shift
- Augers
- Up to 13mm rope
- Adjustable legs
- Side mount set up

A Ground Breaking Company Since 1923

www.taege.com

## Monkey weights

Options available from 500lbs (230kg) – 1000lbs (454kg)

**Post Drivers** 

Farmer, Superstriker and Contractor series

Side shifts with heavy duty options available

Optional spike with hydraulic retraction and hydraulic spike turner.