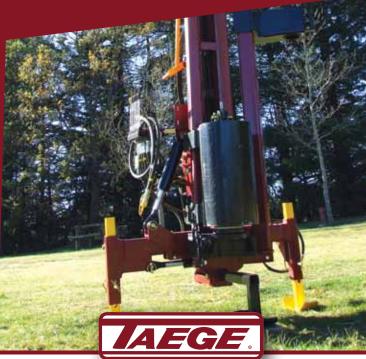

## **Taege Post Drivers**

- Heavy duty frame twin box with 6mm steel
- Multi spool control banks
- Monkey/hammer ram with 50mm shaft
- Wooden post/spike cap

Full complement of optional upgrades available to suit your individual requirements including:

- Side shift options up to 600mm
- 4m mast or 4.6m flip top
- Hydraulic spike turner
- End shift
- Augers
- Up to 13mm rope
- Adjustable legs
- Side mount set up

A Ground Breaking Company Since 1923

www.taege.com

## Monkey weights

Options available from 500lbs (230kg) – 1000lbs (454kg)

**Post Drivers** 

Farmer, Superstriker and Contractor series

Side shifts with heavy duty options available

Optional spike with hydraulic retraction and hydraulic spike turner.