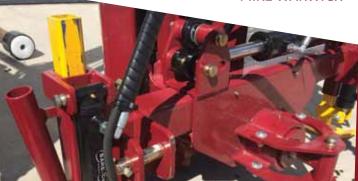

## **Taege Post Drivers**

- Heavy duty frame twin box with 6mm steel
- Multi spool control banks
- Monkey/hammer ram with 50mm shaft
- Wooden post/spike cap

Full complement of optional upgrades available to suit your individual requirements including:

- Side shift options up to 600mm
- 4m mast or 4.6m flip top
- Hydraulic spike turner
- End shift
- Augers
- Up to 13mm rope
- Adjustable legs
- Side mount set up

A Ground Breaking Company Since 1923

www.taege.com

Strong proven twin box mast made of 6mm steel