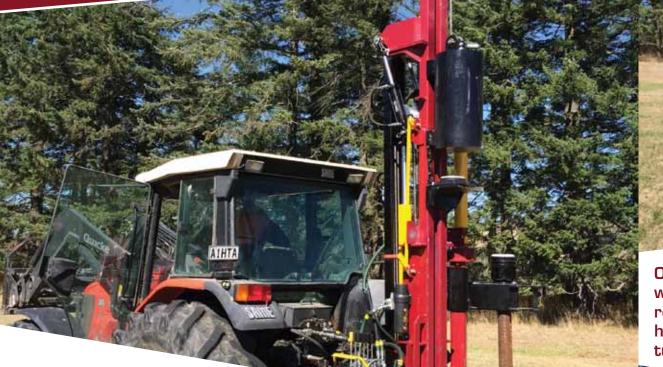

## **Taege Post Drivers**

- Heavy duty frame twin box with 6mm steel
- Multi spool control banks
- Monkey/hammer ram with 50mm shaft
- Wooden post/spike cap

Full complement of optional upgrades available to suit your individual requirements including:

- Side shift options up to 600mm
- 4m mast or 4.6m flip top
- Hydraulic spike turner
- End shift
- Augers
- Up to 13mm rope
- Adjustable legs
- Side mount set up

A Ground Breaking Company Since 1923

www.taege.com