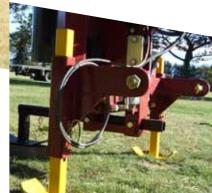

Strong proven twin box mast made of 6mm steel

## Monkey weights

Options available from 500lbs (230kg) – 1000lbs (454kg)

**Post Drivers** 

Farmer, Superstriker and Contractor series

Side shifts with heavy duty options available

Optional spike with hydraulic retraction and hydraulic spike turner.